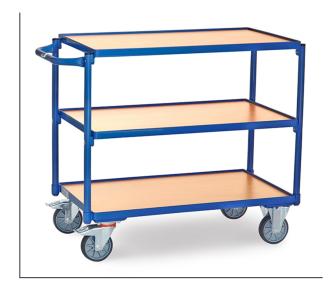

## **Product data sheet**

Article no.: 2950 Light table top cart

## **Transport equipment**

Modular system: Tubular steel welded and powder coated, surface durably protected, resistant to impact and scratches. 3 shelves made of derived timber material boards, in a frame of angle steel, height of rim 12 mm. 2 swivel and 2 fixed-wheel castors, TPE tyres, hubs with groove ball bearing. Swivel castors with wheel locks, according to the European Standard EN 1757-3 (safety of platform trolleys). Capacity upper and middle shelf 80 kg.

## **Technical Details:**

| Total load capacity (kg)       | 300           |
|--------------------------------|---------------|
| Length of usable platform (mm) | 850           |
| Width of usable platform (mm)  | 500           |
| Shelf heights (mm)             | 200, 510, 820 |
| Total length (mm)              | 1021          |
| Total width (mm)               | 511           |
| Total height (mm)              | 830           |
| Tyres                          | TPE           |
| Wheel size (mm)                | 125 x 32      |
| Weight (kg)                    | 36            |
| Country of origin              | Germany       |
| Warranty (years)               | 10            |
| Customs tariff number          | 87168000      |
| GTIN                           | 4017976021270 |