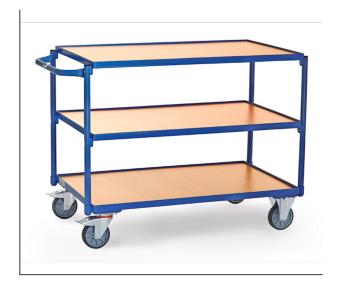

## **Product data sheet**

Article no.: 2952 Light table top cart

## **Transport equipment**

Modular system: Tubular steel welded and powder coated, surface durably protected, resistant to impact and scratches. 3 shelves made of derived timber material boards, in a frame of angle steel, height of rim 12 mm. 2 swivel and 2 fixed-wheel castors, TPE tyres, hubs with groove ball bearing. Swivel castors with wheel locks, according to the European Standard EN 1757-3 (safety of platform trolleys). Capacity upper and middle shelf 80 kg.

## **Technical Details:**

| Total load capacity (kg)       | 300           |
|--------------------------------|---------------|
| Length of usable platform (mm) | 1000          |
| Width of usable platform (mm)  | 600           |
| Shelf heights (mm)             | 200, 510, 820 |
| Total length (mm)              | 1171          |
| Total width (mm)               | 611           |
| Total height (mm)              | 830           |
| Tyres                          | TPE           |
| Wheel size (mm)                | 125 x 32      |
| Weight (kg)                    | 49            |
| Country of origin              | Germany       |
| Warranty (years)               | 10            |
| Customs tariff number          | 87168000      |
| GTIN                           | 4017976021331 |