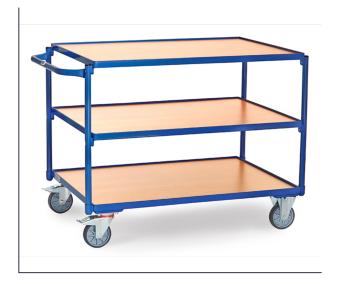

## **Product data sheet**

Article no.: 2954 Light table top cart

## **Transport equipment**

Modular system: Tubular steel welded and powder coated, surface durably protected, resistant to impact and scratches. 3 shelves made of derived timber material boards, in a frame of angle steel, height of rim 12 mm. 2 swivel and 2 fixed-wheel castors, TPE tyres, hubs with groove ball bearing. Swivel castors with wheel locks, according to the European Standard EN 1757-3 (safety of platform trolleys). Capacity upper and middle shelf 80 kg.

## **Technical Details:**

| Total load capacity (kg)       | 300           |
|--------------------------------|---------------|
| Length of usable platform (mm) | 1000          |
| Width of usable platform (mm)  | 700           |
| Shelf heights (mm)             | 200, 510, 820 |
| Total length (mm)              | 1171          |
| Total width (mm)               | 711           |
| Total height (mm)              | 830           |
| Tyres                          | TPE           |
| Wheel size (mm)                | 125 x 32      |
| Weight (kg)                    | 51            |
| Country of origin              | Germany       |
| Warranty (years)               | 10            |
| Customs tariff number          | 87168000      |
| GTIN                           | 4017976229546 |