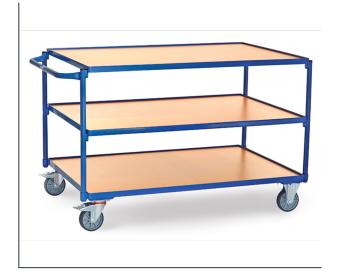

## **Product data sheet**

Article no.: 2956 Light table top cart

## **Transport equipment**

Modular system: Tubular steel welded and powder coated, surface durably protected, resistant to impact and scratches. 3 shelves made of derived timber material boards, in a frame of angle steel, height of rim 12 mm. 2 swivel and 2 fixed-wheel castors, TPE tyres, hubs with groove ball bearing. Swivel castors with wheel locks, according to the European Standard EN 1757-3 (safety of platform trolleys). Capacity upper and middle shelf 80 kg.

## **Technical Details:**

**Customs tariff number** 

**GTIN** 

| Total load capacity (kg)       | 300           |
|--------------------------------|---------------|
| Length of usable platform (mm) | 1200          |
| Width of usable platform (mm)  | 800           |
| Shelf heights (mm)             | 200, 510, 820 |
| Total length (mm)              | 1371          |
| Total width (mm)               | 811           |
| Total height (mm)              | 830           |
| Tyres                          | TPE           |
| Wheel size (mm)                | 125 x 32      |
| Weight (kg)                    | 66            |
| Country of origin              | Germany       |
| Warranty (years)               | 10            |