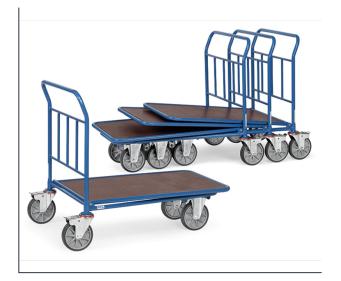

## **Product data sheet**

Article no.: 2960 C+C cart

Tubular steel construction, powder coated, platform made of anti-skid waterproof plywood boards. 2 swivel and 2 fixed-wheel castors, TPE tyres. Swivel castors with wheel locks, according to the European Standard EN 1757-3 (safety of platform trolleys).

## **Technical Details:**

| Total load capacity (kg)        | 400           |
|---------------------------------|---------------|
| Length of usable platform (mm)  | 850           |
| Width of usable platform (mm)   | 500           |
| Height of loading platform (mm) | 265           |
| Total length (mm)               | 1045          |
| Total width (mm)                | 643           |
| Total height (mm)               | 959           |
| Tyres                           | TPE           |
| Wheel size (mm)                 | 160 x 40      |
| Weight (kg)                     | 26            |
| Country of origin               | Germany       |
| Warranty (years)                | 10            |
| Customs tariff number           | 87168000      |
| GTIN                            | 4017976029603 |
|                                 | 1             |