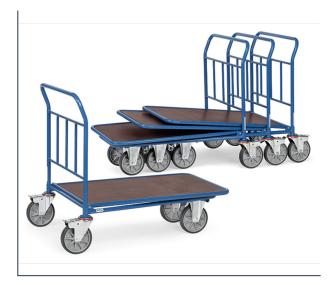

## **Product data sheet**

Article no.: 2961 C+C cart

**Transport equipment** 

Tubular steel construction, powder coated, platform made of anti-skid waterproof plywood boards. 2 swivel and 2 fixed-wheel castors, TPE tyres. Swivel castors with wheel locks, according to the European Standard EN 1757-3 (safety of platform trolleys).

## **Technical Details:**

| Total load capacity (kg)        | 500           |
|---------------------------------|---------------|
| Length of usable platform (mm)  | 1000          |
| Width of usable platform (mm)   | 600           |
| Height of loading platform (mm) | 310           |
| Total length (mm)               | 1212          |
| Total width (mm)                | 743           |
| Total height (mm)               | 1004          |
| Tyres                           | TPE           |
| Wheel size (mm)                 | 200 x 40      |
| Weight (kg)                     | 31            |
| Country of origin               | Germany       |
| Warranty (years)                | 10            |
| Customs tariff number           | 87168000      |
| GTIN                            | 4017976029610 |