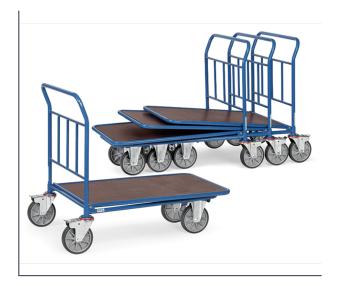

## **Product data sheet**

Article no.: 2962 C+C cart

**Transport equipment** 

Tubular steel construction, powder coated, platform made of anti-skid waterproof plywood boards. 2 swivel and 2 fixed-wheel castors, TPE tyres. Swivel castors with wheel locks, according to the European Standard EN 1757-3 (safety of platform trolleys).