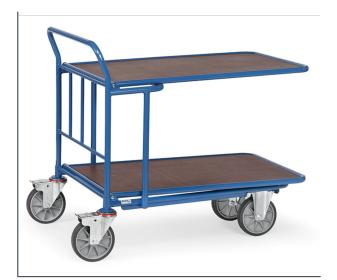

## **Product data sheet**

Article no.: 2971 C+C cart

Tubular steel construction, powder coated, platform made of anti-skid waterproof plywood boards. 2 swivel and 2 fixed-wheel castors, TPE tyres. Swivel castors with wheel locks, according to the European Standard EN 1757-3 (safety of platform trolleys).

## **Technical Details:**

| Total load capacity (kg)       | 500           |
|--------------------------------|---------------|
| Length of usable platform (mm) | 1000          |
| Width of usable platform (mm)  | 600           |
| Shelf heights (mm)             | 310, 820      |
| Total length (mm)              | 1212          |
| Total width (mm)               | 743           |
| Total height (mm)              | 1004          |
| Tyres                          | TPE           |
| Wheel size (mm)                | 200 x 40      |
| Weight (kg)                    | 39            |
| Country of origin              | Germany       |
| Warranty (years)               | 10            |
| Customs tariff number          | 87168000      |
| GTIN                           | 4017976029719 |