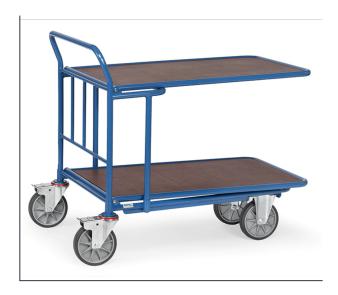

## **Product data sheet**

Article no.: 2972 C+C cart

**Transport equipment** 

Tubular steel construction, powder coated, platform made of anti-skid waterproof plywood boards. 2 swivel and 2 fixed-wheel castors, TPE tyres. Swivel castors with wheel locks, according to the European Standard EN 1757-3 (safety of platform trolleys).

## **Technical Details:**

| Total load capacity (kg)       | 500           |
|--------------------------------|---------------|
| Length of usable platform (mm) | 1000          |
| Width of usable platform (mm)  | 700           |
| Shelf heights (mm)             | 310, 820      |
| Total length (mm)              | 1212          |
| Total width (mm)               | 843           |
| Total height (mm)              | 1004          |
| Tyres                          | TPE           |
| Wheel size (mm)                | 200 x 40      |
| Weight (kg)                    | 44            |
| Country of origin              | Germany       |
| Warranty (years)               | 10            |
| Customs tariff number          | 87168000      |
| GTIN                           | 4017976029726 |