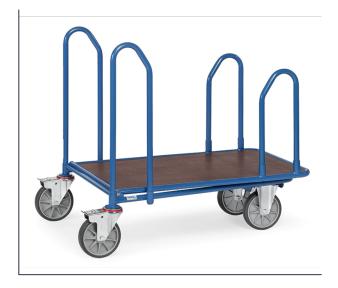

## **Product data sheet**

Article no.: 2980 C+C cart

**Transport equipment** 

Tubular steel construction, powder coated, platform made of anti-skid waterproof plywood boards. With 2 lateral frames, 680 mm high, on the side of the fixed wheels also 2 lateral frames, 500 mm high. 2 swivel and 2 fixed-wheel castors, TPE tyres. Swivel castors with wheel locks, according to the European Standard EN 1757-3 (safety of platform trolleys).