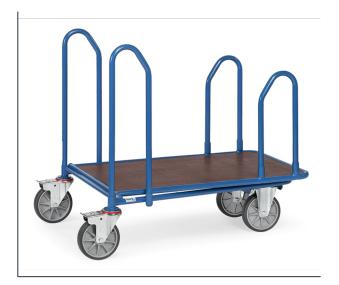

## **Product data sheet**

Article no.: 2981 C+C cart

Tubular steel construction, powder coated, platform made of anti-skid waterproof plywood boards. With 2 lateral frames, 680 mm high, on the side of the fixed wheels also 2 lateral frames, 500 mm high. 2 swivel and 2 fixed-wheel castors, TPE tyres. Swivel castors with wheel locks, according to the European Standard EN 1757-3 (safety of platform trolleys).

## **Technical Details:**

| Total load capacity (kg)        | 500           |
|---------------------------------|---------------|
| Length of usable platform (mm)  | 1000          |
| Width of usable platform (mm)   | 600           |
| Height of loading platform (mm) | 310           |
| Total length (mm)               | 1212          |
| Total width (mm)                | 743           |
| Total height (mm)               | 990           |
| Tyres                           | TPE           |
| Wheel size (mm)                 | 200 x 40      |
| Weight (kg)                     | 33            |
| Country of origin               | Germany       |
| Warranty (years)                | 10            |
| Customs tariff number           | 87168000      |
| GTIN                            | 4017976029818 |