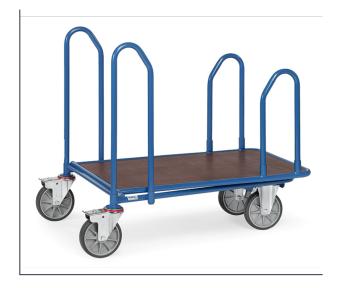

## **Product data sheet**

Article no.: 2982 C+C cart

**Transport equipment** 

Tubular steel construction, powder coated, platform made of anti-skid waterproof plywood boards. With 2 lateral frames, 680 mm high, on the side of the fixed wheels also 2 lateral frames, 500 mm high. 2 swivel and 2 fixed-wheel castors, TPE tyres. Swivel castors with wheel locks, according to the European Standard EN 1757-3 (safety of platform trolleys).