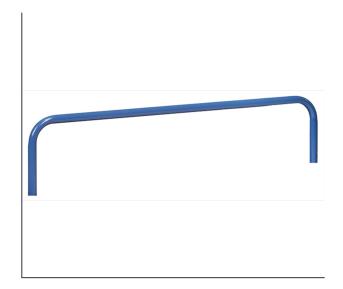

## **Product data sheet**

Article no.: 3016 Insertable tubular support

**Transport equipment** 

Insertable tubular supports for fetra trolleys for sheet material 4465 + 4465-1, and stands for sheet material 4365. The tubular supports are simply inserted into the holes (bearings) provided for them. Therefore they can be repositioned at any time without tools. At ordering, please ensure that the correct length and desired height match the trolley.

## **Technical Details:**

| Total length (mm)     | 1600          |
|-----------------------|---------------|
| Total height (mm)     | 300           |
| Weight (kg)           | 6             |
| Country of origin     | Germany       |
| Warranty (years)      | 10            |
| Customs tariff number | 73269098      |
| GTIN                  | 4017976020181 |
|                       |               |