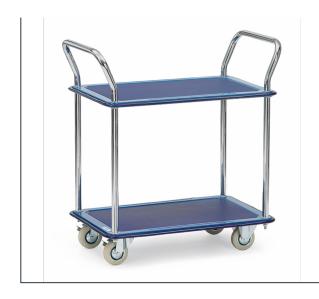

## **Product data sheet**

Article no.: 3112 All steel trolley

Shelves made of pressed steel plate, powder coated blue RAL 5007, with adhered anti-slip covering and all round protective strip. Tubular push handle. 2 swivel and 2 fixed-wheel castors, solid rubber tyres, hubs with plain bearing. Swivel castors with wheel locks, according to the European Standard EN 1757-3 (safety of platform trolleys). Flat packed delivery.