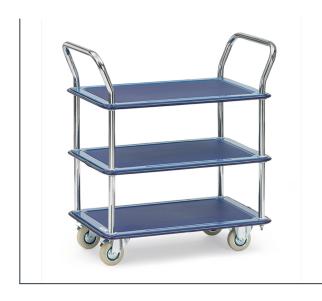

## **Product data sheet**

Article no.: 3113 All steel trolley

**Transport equipment** 

Shelves made of pressed steel plate, powder coated blue RAL 5007, with adhered anti-slip covering and all round protective strip. Tubular push handle. 2 swivel and 2 fixed-wheel castors, solid rubber tyres, hubs with plain bearing. Swivel castors with wheel locks, according to the European Standard EN 1757-3 (safety of platform trolleys). Flat packed delivery.

## **Technical Details:**

| Total load capacity (kg)       | 120           |
|--------------------------------|---------------|
| Length of usable platform (mm) | 740           |
| Width of usable platform (mm)  | 480           |
| Shelf heights (mm)             | 140, 390, 655 |
| Total length (mm)              | 760           |
| Total width (mm)               | 495           |
| Total height (mm)              | 860           |
| Tyres                          | Solid rubber  |
| Wheel size (mm)                | 100 x 30      |
| Weight (kg)                    | 22,7          |
| Country of origin              | China         |
| Warranty (years)               | 10            |
| Customs tariff number          | 87168000      |
| GTIN                           | 4017976031132 |