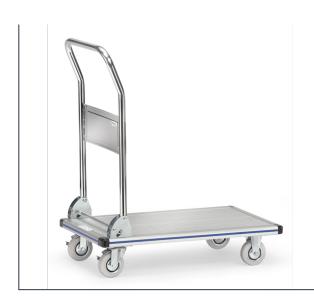

## **Product data sheet**

Article no.: 3120 Aluminium platform trolley

With foldable tubular push handles, closed platform with anti-slip surface, sturdy rounded edge profiles. Tubular push handle with wide strut and sturdy hinged mounting. 2 swivel and 2 fixed-wheel castors, solid rubber tyres, hubs with plain bearing. Swivel castors with wheel locks, according to the European Standard EN 1757-3 (safety of platform trolleys). Flat packed delivery.