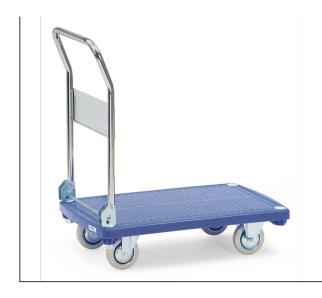

## **Product data sheet**

Article no.: 3130 Plastic platform trolley

**Transport equipment** 

Platforms made of plastic with anti-slip surface. In blue colour. 2 swivel and 2 fixed-wheel castors, solid rubber tyres blue-grey (trackless). Hubs with plain bearing. Swivel castors with wheel locks, according to the European Standard EN 1757-3 (safety of platform trolleys). Flat packed delivery. Foldable tubular push handle, with wide cross strut and finished bright galvanized.