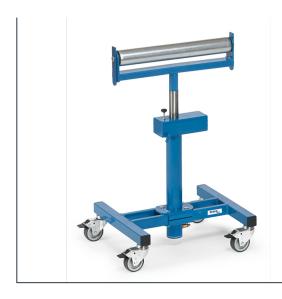

## **Product data sheet**

Article no.: 3191 Roller support

**Transport equipment** 

To support long materials on saws, presses, drills etc. Continuously adjustable in height, rotatable and lockable, with pneumatic lowering damping. Mobile. Supporting roller of tubular steel 60 mm Ø, 450 mm wide, ball bearing mounted. Loose gravity-stops on both sides 20 mm above top edge of roller (automatically turn away for wide work pieces). 4 swivel castors, all 4 with wheel locks. Flat packed for easy self assembly.