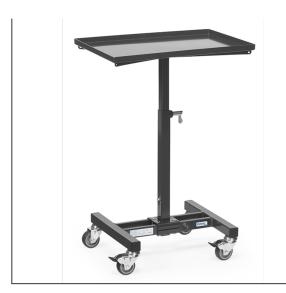

## **Product data sheet**

**fetra**<sup>®</sup> ••••• Transport equipment

For plastic boxes, steel plate boxes, wire baskets etc., adjustable in height and mobile. Sectional steel-/ tubular construction with steel plate platform. Powder-coated anthracite grey RAL 7016. 4 swivel castors with TPE tyres, hubs with bush bearing, 2 swivel castors with wheel locks. Steel plate platform with all side rim, 20 mm high. Not inclinable, adjustable in height in intervals of 25 mm.

## **Technical Details:**

| Total load capacity (kg)       | 150           |
|--------------------------------|---------------|
| Length of usable platform (mm) | 605           |
| Width of usable platform (mm)  | 405           |
| Height adjustable from-to (mm) | 720-995       |
| Tyres                          | TPE           |
| Wheel size (mm)                | 75 x 25       |
| Weight (kg)                    | 16,8          |
| Country of origin              | Germany       |
| Warranty (years)               | 10            |
| Customs tariff number          | 94032080      |
| GTIN                           | 4017976332703 |
|                                |               |