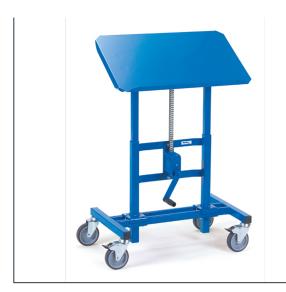

## **Product data sheet**

**fetra**<sup>®</sup> ••••• Transport equipment

Article no.: 3285 Mobile tilting stand

For plastic boxes, steel plate boxes, wire baskets etc., adjustable in height and mobile. Sectional steel-/ tubular construction with steel plate platform. Powder-coated blue RAL 5007. 4 swivel castors with TPE tyres, hubs with bush bearing, 2 swivel castors with wheel locks. Steel plate platform with single-sided lay-on edge, inclinable by 15° und 30°, continuously adjustable in height via rack and pinion jack , even under load. 2 telescopic pillars.

## **Technical Details:**

| Total load capacity (kg)       | 250           |
|--------------------------------|---------------|
| Length of usable platform (mm) | 750           |
| Width of usable platform (mm)  | 450           |
| Angle of inclination (degree)  | 0, 15, 30     |
| Height adjustable from-to (mm) | 655-1025      |
| Tyres                          | TPE           |
| Wheel size (mm)                | 125 x 32      |
| Weight (kg)                    | 35            |
| Country of origin              | Germany       |
| Warranty (years)               | 10            |
| Customs tariff number          | 94032080      |
| GTIN                           | 4017976032818 |
|                                | 1             |