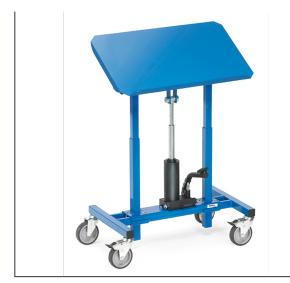

## **Product data sheet**

Article no.: 3286 Mobile tilting stand

For plastic boxes, steel plate boxes, wire baskets etc., adjustable in height and mobile. Sectional steel-/ tubular construction with steel plate platform. Powder-coated blue RAL 5007. 4 swivel castors with TPE tyres, hubs with bush bearing, 2 swivel castors with wheel locks. Steel plate platform with single-sided lay-on edge, inclinable by 15° und 30°, continuously adjustable in height via hydraulic pump, even under load. Operated via pedal, precisely adjustable via lowering valve.

## **Technical Details:**

| Total load capacity (kg)       | 250           |
|--------------------------------|---------------|
| Length of usable platform (mm) | 750           |
| Width of usable platform (mm)  | 450           |
| Angle of inclination (degree)  | 0, 15, 30     |
| Height adjustable from-to (mm) | 720-1080      |
| Tyres                          | TPE           |
| Wheel size (mm)                | 125 x 32      |
| Weight (kg)                    | 39            |
| Country of origin              | Germany       |
| Warranty (years)               | 2             |
| Customs tariff number          | 84279000      |
| GTIN                           | 4017976032863 |
|                                | I             |