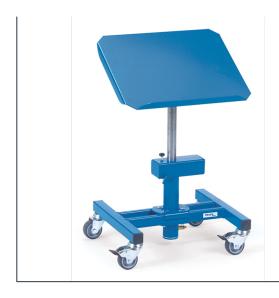

## **Product data sheet**

Article no.: 3290 Mobile tilting stand

**Transport equipment** 

For plastic boxes, steel plate boxes, wire baskets etc., adjustable in height and mobile. Sectional steel-/ tubular construction with steel plate platform. Powder-coated blue RAL 5007. 4 swivel castors with TPE tyres, hubs with bush bearing, 2 swivel castors with wheel locks. Steel plate platform with single-sided lay-on edge, inclinable by 15° and 30°, continuously adjustable in height, rotatable and lockable, with pneumatic lowering damping.

## **Technical Details:**

| Total load capacity (kg)       | 150           |
|--------------------------------|---------------|
| Length of usable platform (mm) | 510           |
| Width of usable platform (mm)  | 410           |
| Angle of inclination (degree)  | 0, 15, 30     |
| Height adjustable from-to (mm) | 510-700       |
| Tyres                          | TPE           |
| Wheel size (mm)                | 75 x 25       |
| Weight (kg)                    | 24            |
| Country of origin              | Germany       |
| Warranty (years)               | 2             |
| Customs tariff number          | 94032080      |
| GΠN                            | 4017976032900 |
|                                |               |