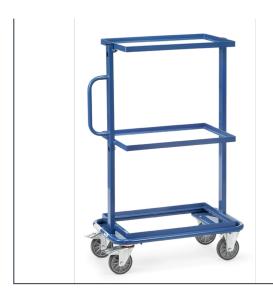

## **Product data sheet**

**fetra**<sup>®</sup> ••••• Transport equipment

Article no.: 32900 Storage trolley

Tubular steel and steel section construction, powder coated. With open frames without board. Capacity upper and middle shelf 50 kg. 2 swivel and 2 fixed-wheel castors, TPE tyres, 125 x 32 mm, hubs with groove ball bearing. Swivel castors with wheel lock, according to European Standard EN1757-3 (safety of platform trolleys).

## **Technical Details:**

| Total load capacity (kg)       | 200            |
|--------------------------------|----------------|
| Length of usable platform (mm) | 605            |
| Width of usable platform (mm)  | 405            |
| Shelf heights (mm)             | 197, 652, 1152 |
| Load capacity per shelf (kg)   | 50             |
| Total length (mm)              | 821            |
| Total width (mm)               | 455            |
| Total height (mm)              | 1178           |
| Tyres                          | TPE            |
| Wheel size (mm)                | 125 x 32       |
| Version                        | offene Rahmen  |
| Weight (kg)                    | 22             |
| Country of origin              | Germany        |
| Warranty (years)               | 10             |
| Customs tariff number          | 87168000       |
| GTIN                           | 4017976011356  |
|                                |                |