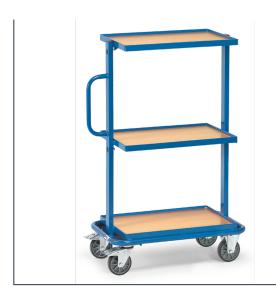

## **Product data sheet**

Article no.: 32901 Storage trolley

Tubular steel and steel section construction, powder coated. With 3 platforms made of derived timber material boards, rim 10 mm high. Capacity upper and middle shelf 50 kg. 2 swivel and 2 fixed-wheel castors, TPE tyres, 125 x 32 mm, hubs with groove ball bearing. Swivel castors with wheel lock, according to European Standard EN1757-3 (safety of platform trolleys).

## **Technical Details:**

| Total load capacity (kg)       | 200            |
|--------------------------------|----------------|
| Length of usable platform (mm) | 605            |
| Width of usable platform (mm)  | 405            |
| Shelf heights (mm)             | 209, 664, 1164 |
| Load capacity per shelf (kg)   | 50             |
| Total length (mm)              | 821            |
| Total width (mm)               | 455            |
| Total height (mm)              | 1178           |
| Tyres                          | TPE            |
| Wheel size (mm)                | 125 x 32       |
| Version                        | Holzböden      |
| Weight (kg)                    | 31             |
| Country of origin              | Germany        |
| Warranty (years)               | 10             |
| Customs tariff number          | 87168000       |
| GTIN                           | 4017976013688  |