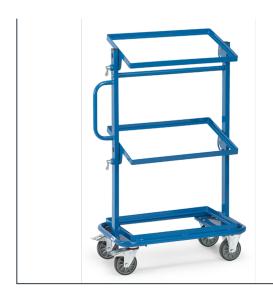

## **Product data sheet**

Article no.: 32910 Storage trolley

## **Transport equipment**

Tubular steel and steel section construction, powder coated. Upper and middle surface tiltable to both sides by 15° and 30°, locked by spring catch. With open frames without board. Capacity upper and middle shelf 50 kg. 2 swivel and 2 fixed-wheel castors, TPE tyres, 125 x 32 mm, hubs with groove ball bearing. Swivel castors with wheel lock, according to European Standard EN1757-3 (safety of platform trolleys).

## **Technical Details:**

| Total load capacity (kg)       | 200            |
|--------------------------------|----------------|
| Length of usable platform (mm) | 605            |
| Width of usable platform (mm)  | 405            |
| Shelf heights (mm)             | 197, 652, 1152 |
| Shell heights (min)            | 197, 032, 1132 |
| Load capacity per shelf (kg)   | 50             |
| Total length (mm)              | 821            |
| Total width (mm)               | 455            |
| Total height (mm)              | 1178           |
| Tyres                          | TPE            |
| Wheel size (mm)                | 125 x 32       |
| Version                        | offene Rahmen  |
| Weight (kg)                    | 24             |
| Country of origin              | Germany        |
| Warranty (years)               | 10             |
| Customs tariff number          | 87168000       |
| GTIN                           | 4017976011363  |