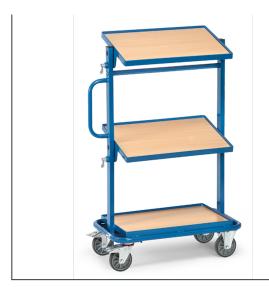

## **Product data sheet**

Article no.: 32911 Storage trolley

Tubular steel and steel section construction, powder coated. Upper and middle surface tiltable to both sides by 15° and 30°, locked by spring catch. With 3 platforms made of derived timber material boards, rim 10 mm high. Capacity upper and middle shelf 50 kg. 2 swivel and 2 fixed-wheel castors, TPE tyres, 125 x 32 mm, hubs with groove ball bearing. Swivel castors with wheel lock, according to European Standard EN1757-3 (safety of platform trolleys).

## **Technical Details:**

| Total load capacity (kg)       | 200            |
|--------------------------------|----------------|
| Length of usable platform (mm) | 605            |
| Width of usable platform (mm)  | 405            |
| Shelf heights (mm)             | 209, 664, 1164 |
| Load capacity per shelf (kg)   | 50             |
| Total length (mm)              | 821            |
| Total width (mm)               | 455            |
| Total height (mm)              | 1178           |
| Tyres                          | TPE            |
| Wheel size (mm)                | 125 x 32       |
| Version                        | Holzböden      |
| Weight (kg)                    | 33             |
| Country of origin              | Germany        |
| Warranty (years)               | 10             |
| Customs tariff number          | 87168000       |
| GTIN                           | 4017976013695  |