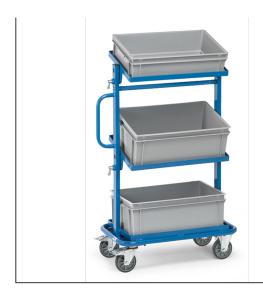

## **Product data sheet**

Article no.: 32912 Storage trolley

**Transport equipment** 

Tubular steel and steel section construction, powder coated. Upper and middle surface tiltable to both sides by 15° and 30°, locked by spring catch. With 6 plastic boxes, 2 pc. 600 x 400 x 145 mm 4 pcs. 600 x 400 x 220 mm. Capacity upper and middle shelf 50 kg. 2 swivel and 2 fixed-wheel castors, TPE tyres, 125 x 32 mm, hubs with groove ball bearing. Swivel castors with wheel lock, according to European Standard EN1757-3 (safety of platform trolleys).

## **Technical Details:**

| Total load capacity (kg)       | 200            |
|--------------------------------|----------------|
| Length of usable platform (mm) | 605            |
| Width of usable platform (mm)  | 405            |
| Shelf heights (mm)             | 197, 652, 1152 |
| Load capacity per shelf (kg)   | 50             |
| Total length (mm)              | 821            |
| Total width (mm)               | 455            |
| Total height (mm)              | 1282           |
| Tyres                          | TPE            |
| Wheel size (mm)                | 125 x 32       |
| Version                        | mit Eurokästen |
| Weight (kg)                    | 30             |
| Country of origin              | Germany        |
| Warranty (years)               | 10             |
| Customs tariff number          | 87168000       |
| GTIN                           | 4017976011394  |