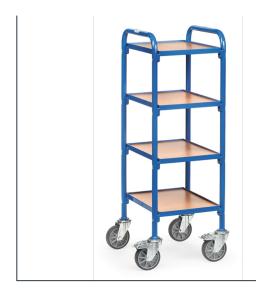

## **Product data sheet**

Article no.: 32920 Storage trolley

**Transport equipment** 

Modular system: Tubular steel and steel section construction, powder coated. Capacity per shelf 50 kg. 4 shelves of derived timber board, rim 12 mm high. 4 castors with TPE tyres, hubs with groove ball bearing, 2 wheels with locks, according to European Standard EN1757-3 (safety of platform trolleys).

## **Technical Details:**

| Total load capacity (kg)       | 250                 |
|--------------------------------|---------------------|
| Length of usable platform (mm) | 320                 |
| Width of usable platform (mm)  | 470                 |
| Shelf heights (mm)             | 285, 540, 795, 1050 |
| Load capacity per shelf (kg)   | 60                  |
| Total length (mm)              | 430                 |
| Total width (mm)               | 513                 |
| Total height (mm)              | 1130                |
| Tyres                          | TPE                 |
| Wheel size (mm)                | 125 x 32            |
| Version                        | Holzböden           |
| Weight (kg)                    | 20                  |
| Country of origin              | Germany             |
| Warranty (years)               | 10                  |
| Customs tariff number          | 87168000            |
| GTIN                           | 4017976329208       |