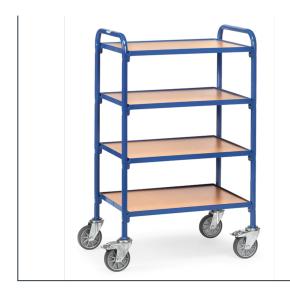

## **Product data sheet**

Article no.: 32930 Storage trolley

**Transport equipment** 

Modular system: Tubular steel and steel section construction, powder coated. Capacity per shelf 50 kg. 4 shelves of derived timber board, rim 12 mm high. 4 castors with TPE tyres, hubs with groove ball bearing, 2 wheels with locks, according to European Standard EN1757-3 (safety of platform trolleys).

## **Technical Details:**

| Total load capacity (kg)       | 250                 |
|--------------------------------|---------------------|
| Length of usable platform (mm) | 630                 |
| Width of usable platform (mm)  | 470                 |
| Shelf heights (mm)             | 285, 540, 795, 1050 |
| Load capacity per shelf (kg)   | 60                  |
| Total length (mm)              | 740                 |
| Total width (mm)               | 513                 |
| Total height (mm)              | 1130                |
| Tyres                          | TPE                 |
| Wheel size (mm)                | 125 x 32            |
| Version                        | Holzböden           |
| Weight (kg)                    | 28                  |
| Country of origin              | Germany             |
| Warranty (years)               | 10                  |
| Customs tariff number          | 87168000            |
| GTIN                           | 4017976329307       |