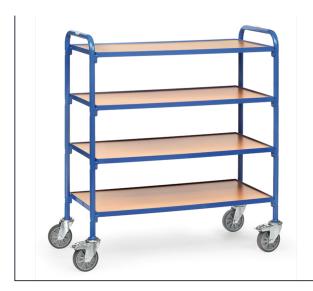

## **Product data sheet**

Article no.: 32940 Storage trolley

Modular system: Tubular steel and steel section construction, powder coated. Capacity per shelf 50 kg. 4 shelves of derived timber board, rim 12 mm high. 4 castors with TPE tyres, hubs with groove ball bearing, 2 wheels with locks, according to European Standard EN1757-3 (safety of platform trolleys).

## **Technical Details:**

| Total load capacity (kg)       | 250                 |
|--------------------------------|---------------------|
| Length of usable platform (mm) | 940                 |
| Width of usable platform (mm)  | 470                 |
| Shelf heights (mm)             | 285, 540, 795, 1050 |
| Load capacity per shelf (kg)   | 60                  |
| Total length (mm)              | 1050                |
| Total width (mm)               | 513                 |
| Total height (mm)              | 1130                |
| Tyres                          | TPE                 |
| Wheel size (mm)                | 125 x 32            |
| Version                        | Holzböden           |
| Weight (kg)                    | 35                  |
| Country of origin              | Germany             |
| Warranty (years)               | 10                  |
| Customs tariff number          | 87168000            |
| GTIN                           | 4017976632940       |