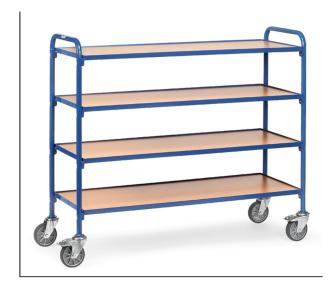

## **Product data sheet**

Article no.: 32950 Storage trolley

**Transport equipment** 

Modular system: Tubular steel and steel section construction, powder coated. Capacity per shelf 50 kg. 4 shelves of derived timber board, rim 12 mm high. 4 castors with TPE tyres, hubs with groove ball bearing, 2 wheels with locks, according to European Standard EN1757-3 (safety of platform trolleys).

## **Technical Details:**

| Total load capacity (kg)       | 250                 |
|--------------------------------|---------------------|
| Length of usable platform (mm) | 1250                |
| Width of usable platform (mm)  | 470                 |
| Shelf heights (mm)             | 285, 540, 795, 1050 |
| Load capacity per shelf (kg)   | 60                  |
| Total length (mm)              | 1360                |
| Total width (mm)               | 513                 |
| Total height (mm)              | 1130                |
| Tyres                          | TPE                 |
| Wheel size (mm)                | 125 x 32            |
| Version                        | Holzböden           |
| Weight (kg)                    | 43                  |
| Country of origin              | Germany             |
| Warranty (years)               | 10                  |
| Customs tariff number          | 87168000            |
| GTIN                           | 4017976532950       |