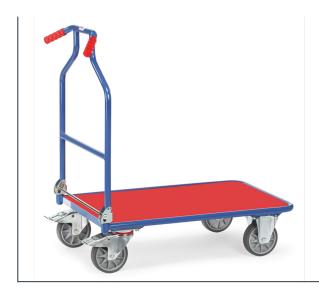

## **Product data sheet**

Article no.: 3301 Optiliner

**Transport equipment** 

Tubular steel cart, powder coated. Derived timber material boards with coloured plastic surface. Handlebar foldable onto platform. 2 swivel and 2 fixed-wheel castors, TPE tyres, hubs with groove ball bearing. Swivel castors with wheel locks, according to the European Standard EN 1757-3 (safety of platform trolleys).

## **Technical Details:**

| Total load capacity (kg)        | 400           |
|---------------------------------|---------------|
| Length of usable platform (mm)  | 900           |
| Width of usable platform (mm)   | 600           |
| Height of loading platform (mm) | 230           |
| Total length (mm)               | 1010          |
| Total width (mm)                | 620           |
| Total height (mm)               | 1030          |
| Tyres                           | TPE           |
| Wheel size (mm)                 | 160 x 40      |
| Weight (kg)                     | 25            |
| Country of origin               | Germany       |
| Warranty (years)                | 10            |
| Customs tariff number           | 87168000      |
| GTIN                            | 4017976033013 |