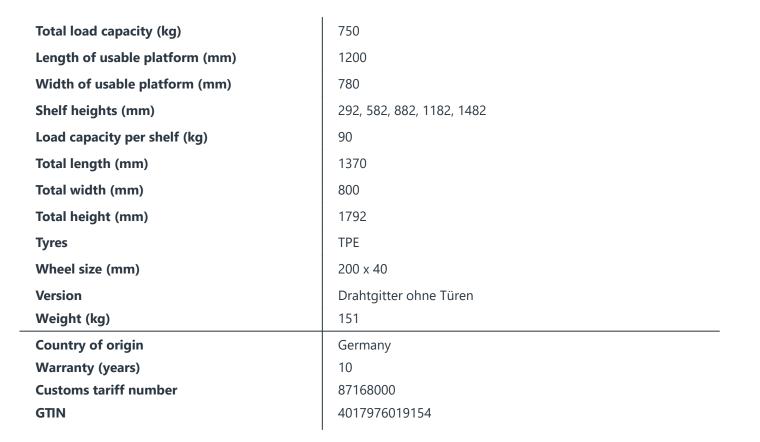

## FETRA MAKES LOADS LIGHTER

# **Product data sheet**

Article no.: 3393 Box cart





#### Shelved trolley in angle steel construction with tubular handlebar. Ends, 1 side and top fitted with wire lattice 40 x 40 x 4 mm, completely welded and powder-coated. 1 fixed and 4 detachable wood material shelves, surface beech grain. 2 swivel and 2 fixed-wheel castors with TPE tyres (thermoplastic elastomer), hubs with precision deep groove ball bearing. Maximum comfort: Very lowstarting, rolling and swivelling esistance. Low noise operation on level floors. Tyres are non-marking (trackless). TOTALSTOP central braking system standard on swivel castors. Clearance between shelves 280 mm. Capacity per shelf 90 kg.

TOTA

## **Technical Details:**



### www.fetra.com