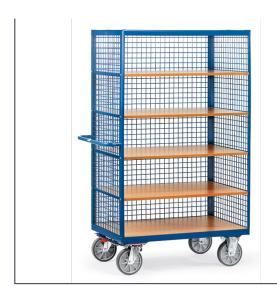

#### Shelved trolley in angle steel construction with tubular handlebar. Ends, 1 side and top fitted with wire lattice 40 x 40 x 4 mm, completely welded and powder-coated. 1 fixed and 4 detachable wood material shelves, surface beech grain. 2 swivel and 2 fixed-wheel castors with TPE tyres (thermoplastic elastomer), hubs with precision deep groove ball bearing. Maximum comfort: Very lowstarting, rolling and swivelling esistance. Low noise operation on level floors. Tyres are non-marking (trackless). TOTALSTOP central braking system standard on swivel castors. Clearance between shelves 280 mm. Capacity per shelf 90 kg.