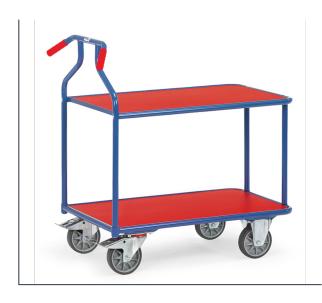

## **Product data sheet**

Article no.: 3601 Optiliner

## **Transport equipment**

Tubular steel cart, powder coated. Derived timber material boards with coloured plastic surface. With 2 platforms. 2 swivel and 2 fixed-wheel castors, TPE tyres, hubs with groove ball bearing. Swivel castors with wheel locks, according to the European Standard EN 1757-3 (safety of platform trolleys).

## **Technical Details:**

| Total load capacity (kg)       | 400           |
|--------------------------------|---------------|
| Length of usable platform (mm) | 900           |
| Width of usable platform (mm)  | 600           |
| Shelf heights (mm)             | 230, 735      |
| Total length (mm)              | 1115          |
| Total width (mm)               | 600           |
| Total height (mm)              | 1030          |
| Tyres                          | TPE           |
| Wheel size (mm)                | 160 x 40      |
| Weight (kg)                    | 34            |
| Country of origin              | Germany       |
| Warranty (years)               | 10            |
| Customs tariff number          | 87168000      |
| GTIN                           | 4017976036014 |