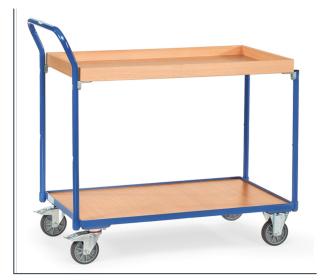

## **Product data sheet**

Article no.: 3740 Light table top cart

Modular system: Tubular steel welded and powder coated, surface durably protected, resistant to impact and scratches. 2 platforms: made of derived timber material boards, in a frame of angle steel, 1 shelf: height of rim 12 mm, 1 box: height of rim 45 mm. 2 swivel and 2 fixed-wheel castors, TPE tyres, hubs with groove ball bearing. Swivel castors with wheel locks, according to the European Standard EN 1757-3 (safety of platform trolleys). Capacity upper and middle shelf 80 kg. Inside dimension of box upper shelf: 815 x 455 x 45 mm.

## **Technical Details:**

| Total load capacity (kg)       | 300           |
|--------------------------------|---------------|
| Length of usable platform (mm) | 850           |
| Width of usable platform (mm)  | 500           |
| Shelf heights (mm)             | 200, 820      |
| Total length (mm)              | 985           |
| Total width (mm)               | 511           |
| Total height (mm)              | 1040          |
| Tyres                          | TPE           |
| Wheel size (mm)                | 125 x 32      |
| Weight (kg)                    | 28            |
| Country of origin              | Germany       |
| Warranty (years)               | 10            |
| Customs tariff number          | 87168000      |
| GTIN                           | 4017976037400 |
|                                |               |