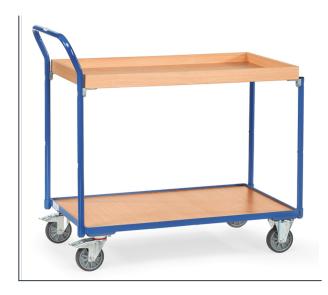

## **Product data sheet**

Article no.: 3742 Light table top cart

## **Transport equipment**

Modular system: Tubular steel welded and powder coated, surface durably protected, resistant to impact and scratches. 2 platforms: made of derived timber material boards, in a frame of angle steel, 1 shelf: height of rim 12 mm, 1 box: height of rim 45 mm. 2 swivel and 2 fixed-wheel castors, TPE tyres, hubs with groove ball bearing. Swivel castors with wheel locks, according to the European Standard EN 1757-3 (safety of platform trolleys). Capacity upper and middle shelf 80 kg. Inside dimension of box upper shelf: 965 x 555 x 45 mm.

## **Technical Details:**

| Total load capacity (kg)       | 300           |
|--------------------------------|---------------|
| Length of usable platform (mm) | 1000          |
| Width of usable platform (mm)  | 600           |
| Shelf heights (mm)             | 200, 820      |
| Total length (mm)              | 1135          |
| Total width (mm)               | 611           |
| Total height (mm)              | 1040          |
| Tyres                          | TPE           |
| Wheel size (mm)                | 125 x 32      |
| Weight (kg)                    | 34            |
| Country of origin              | Germany       |
| Warranty (years)               | 10            |
| Customs tariff number          | 87168000      |
| GTIN                           | 4017976037424 |