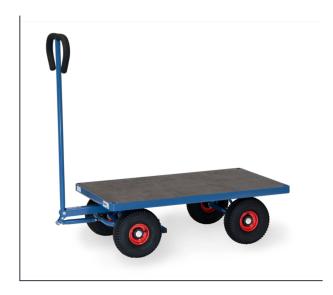

## **Product data sheet**

Article no.: 4001 Hand cart

**Transport equipment** 

Made of tubular steel, welded and powder coated blue RAL 5007. Platform made of waterresistant plywood. Bogie steering with shaft and handle. Wheels with pneumatic tyres, hubs with roller bearings. Shaft with safety handle and with an automatic damped retraction in resting position. With automatic breaking system effective on the front wheels according to the European Standard EN 1757-3.

## **Technical Details:**

| Total load capacity (kg)           | 500           |
|------------------------------------|---------------|
| Length of usable platform (mm)     | 1060          |
| Width of usable platform (mm)      | 600           |
| Height of loading platform (mm)    | 308           |
| Total length (mm)                  | 1272          |
| Total width (mm)                   | 609           |
| Total height (mm)                  | 1192          |
| Tyres                              | Pneumatic     |
| Wheel size (mm)                    | 260 x 85      |
| Version                            | offen         |
| Weight (kg)                        | 30            |
|                                    |               |
| Country of origin                  | Germany       |
| Country of origin Warranty (years) | Germany<br>10 |
|                                    |               |