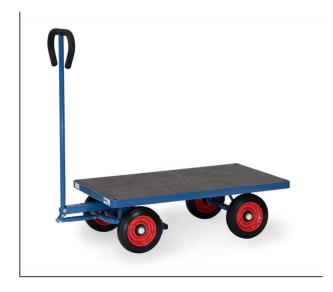

## **Product data sheet**

Article no.: 4001V Hand cart

**Transport equipment** 

Made of tubular steel, welded and powder coated blue RAL 5007. Platform made of waterresistant plywood. Bogie steering with shaft and handle. Wheels with solid rubber tyres, hubs with roller bearings. Shaft with safety handle and with an automatic damped retraction in resting position. With automatic breaking system effective on the front wheels according to the European Standard EN 1757-3.

## **Technical Details:**

| Total load capacity (kg)        | 500           |
|---------------------------------|---------------|
| Length of usable platform (mm)  | 1060          |
| Width of usable platform (mm)   | 600           |
| Height of loading platform (mm) | 303           |
| Total length (mm)               | 1272          |
| Total width (mm)                | 609           |
| Total height (mm)               | 1192          |
| Tyres                           | Solid rubber  |
| Wheel size (mm)                 | 250 x 60      |
| Version                         | offen         |
| Weight (kg)                     | 32            |
| Country of origin               | Germany       |
| Warranty (years)                | 10            |
| Customs tariff number           | 87168000      |
| GTIN                            | 4017976840017 |