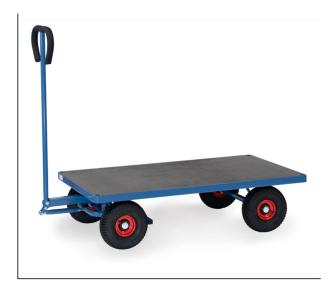

## **Product data sheet**

Article no.: 4002 Hand cart

**Transport equipment** 

Made of tubular steel, welded and powder coated blue RAL 5007. Platform made of waterresistant plywood. Bogie steering with shaft and handle. Wheels with pneumatic tyres, hubs with roller bearings. Shaft with safety handle and with an automatic damped retraction in resting position. With automatic breaking system effective on the front wheels according to the European Standard EN 1757-3.

## **Technical Details:**

| Total load capacity (kg)        | 500           |
|---------------------------------|---------------|
| Length of usable platform (mm)  | 1260          |
| Width of usable platform (mm)   | 700           |
| Height of loading platform (mm) | 308           |
| Total length (mm)               | 1472          |
| Total width (mm)                | 709           |
| Total height (mm)               | 1192          |
| Tyres                           | Pneumatic     |
| Wheel size (mm)                 | 260 x 85      |
| Version                         | offen         |
| Weight (kg)                     | 38            |
| Country of origin               | Germany       |
| Warranty (years)                | 10            |
| Customs tariff number           | 87168000      |
| GTIN                            | 4017976440026 |
|                                 | I             |