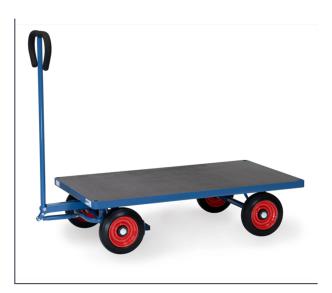

## **Product data sheet**

Article no.: 4002V Hand cart

Made of tubular steel, welded and powder coated blue RAL 5007. Platform made of waterresistant plywood. Bogie steering with shaft and handle. Wheels with solid rubber tyres, hubs with roller bearings. Shaft with safety handle and with an automatic damped retraction in resting position. With automatic breaking system effective on the front wheels according to the European Standard EN 1757-3.

## **Technical Details:**

| Total load capacity (kg)        | 500           |
|---------------------------------|---------------|
| Length of usable platform (mm)  | 1260          |
| Width of usable platform (mm)   | 700           |
| Height of loading platform (mm) | 303           |
| Total length (mm)               | 1472          |
| Total width (mm)                | 709           |
| Total height (mm)               | 1192          |
| Tyres                           | Solid rubber  |
| Wheel size (mm)                 | 250 x 60      |
| Version                         | offen         |
| Weight (kg)                     | 38            |
| Country of origin               | Germany       |
| Warranty (years)                | 10            |
| Customs tariff number           | 87168000      |
| GTIN                            | 4017976840024 |