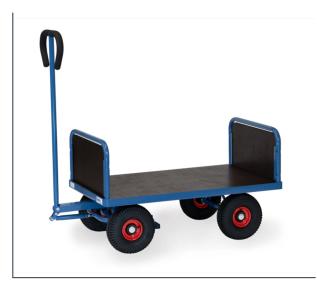

## **Product data sheet**

Article no.: 4021 Hand cart

Made of tubular steel, welded and powder coated blue RAL 5007. Platform made of waterresistant plywood. With two ends 300 mm high. Tubular steel frame with waterresistant plywood. Bogie steering with shaft and handle. Wheels with pneumatic tyres, hubs with roller bearings. Shaft with safety handle and with an automatic damped retraction in resting position. With automatic breaking system effective on the front wheels according to the European Standard EN 1757-3.

## **Technical Details:**

| Total load capacity (kg)        | 500            |
|---------------------------------|----------------|
| Length of usable platform (mm)  | 1000           |
| Width of usable platform (mm)   | 600            |
| Height of loading platform (mm) | 308            |
| Total length (mm)               | 1272           |
| Total width (mm)                | 609            |
| Total height (mm)               | 1192           |
| Tyres                           | Pneumatic      |
| Wheel size (mm)                 | 260 x 85       |
| Version                         | mit Bordwänden |
| Weight (kg)                     | 35             |
| Country of origin               | Germany        |
| Warranty (years)                | 10             |
| Customs tariff number           | 87168000       |
| GTIN                            | 4017976440217  |