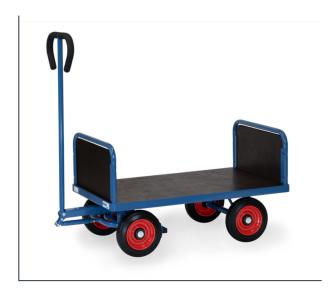

## **Product data sheet**

Article no.: 4021V Hand cart

## **Transport equipment**

Made of tubular steel, welded and powder coated blue RAL 5007. Platform made of waterresistant plywood. With two ends 300 mm high. Tubular steel frame with waterresistant plywood. Bogie steering with shaft and handle. Wheels with solid rubber tyres, hubs with roller bearings. Shaft with safety handle and with an automatic damped retraction in resting position. With automatic breaking system effective on the front wheels according to the European Standard EN 1757-3.