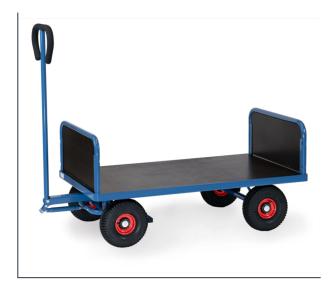

## **Product data sheet**

Article no.: 4022 Hand cart

**Transport equipment** 

Made of tubular steel, welded and powder coated blue RAL 5007. Platform made of waterresistant plywood. With two ends 300 mm high. Tubular steel frame with waterresistant plywood. Bogie steering with shaft and handle. Wheels with pneumatic tyres, hubs with roller bearings. Shaft with safety handle and with an automatic damped retraction in resting position. With automatic breaking system effective on the front wheels according to the European Standard EN 1757-3.

## **Technical Details:**

| Total load capacity (kg)              | 500            |
|---------------------------------------|----------------|
| Length of usable platform (mm)        | 1200           |
| Width of usable platform (mm)         | 700            |
| Height of loading platform (mm)       | 308            |
| Total length (mm)                     | 1472           |
| Total width (mm)                      | 709            |
| Total height (mm)                     | 1192           |
| Tyres                                 | Pneumatic      |
| Wheel size (mm)                       | 260 x 85       |
| Version                               | mit Bordwänden |
| Weight (kg)                           | 45             |
| Country of origin                     | Germany        |
| Warranty (years)                      | 10             |
| Customs tariff number                 | 87168000       |
| GTIN                                  | 4017976440224  |
| · · · · · · · · · · · · · · · · · · · | I              |