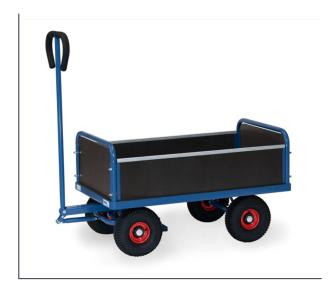

## **Transport equipment**

Made of tubular steel, welded and powder coated blue RAL 5007. Platform made of waterresistant plywood. With two ends 300 mm high ans two insertable sides 220 mm high. Tubular steel frame with waterresistant plywood. Bogie steering with shaft and handle. Wheels with pneumatic tyrestyres, hubs with roller bearings. Shaft with safety handle and with an automatic damped retraction in resting position. With automatic breaking system effective on the front wheels according to the European Standard EN 1757-3.