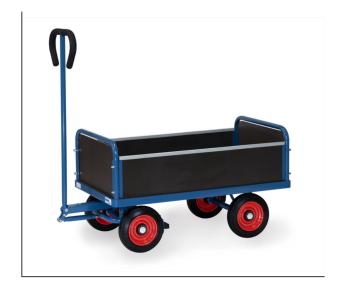

## **Product data sheet**

Article no.: 4051V Hand cart

**Transport equipment** 

Made of tubular steel, welded and powder coated blue RAL 5007. Platform made of waterresistant plywood. With two ends 300 mm high ans two insertable sides 220 mm high. Tubular steel frame with waterresistant plywood. Bogie steering with shaft and handle. Wheels with solid rubber tyres, hubs with roller bearings. Shaft with safety handle and with an automatic damped retraction in resting position. With automatic breaking system effective on the front wheels according to the European Standard EN 1757-3.