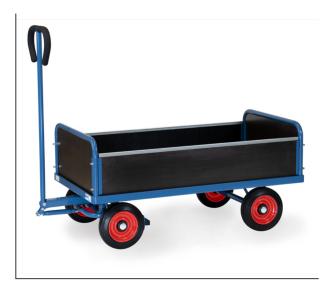

## **Product data sheet**

Article no.: 4052V Hand cart

## **Transport equipment**

Made of tubular steel, welded and powder coated blue RAL 5007. Platform made of waterresistant plywood. With two ends 300 mm high ans two insertable sides 220 mm high. Tubular steel frame with waterresistant plywood. Bogie steering with shaft and handle. Wheels with solid rubber tyres, hubs with roller bearings. Shaft with safety handle and with an automatic damped retraction in resting position. With automatic breaking system effective on the front wheels according to the European Standard EN 1757-3.

## **Technical Details:**

| Total load capacity (kg)        | 500            |
|---------------------------------|----------------|
| Length of usable platform (mm)  | 1200           |
| Width of usable platform (mm)   | 650            |
| Height of loading platform (mm) | 303            |
| Total length (mm)               | 1472           |
| Total width (mm)                | 709            |
| Total height (mm)               | 1192           |
| Tyres                           | Solid rubber   |
| Wheel size (mm)                 | 250 x 60       |
| Version                         | mit Bordwänden |
| Weight (kg)                     | 50             |
| Country of origin               | Germany        |
| Warranty (years)                | 10             |
| Customs tariff number           | 87168000       |
| GTIN                            | 4017976840529  |