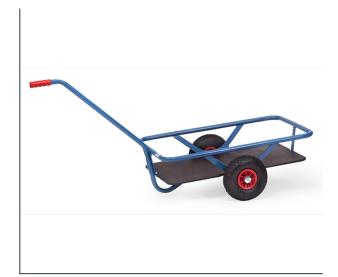

## **Product data sheet**

Article no.: 4092 Hand cart

**Transport equipment** 

Light hand cart with plastic tray. Tubular steel and steel section construction, powder coated blue RAL 5007. Shaft with 1 handle. Shaft can be screwed on. Wheels with pneumatic tyres, hubs with roller bearings. Platform made of water-resistant plywood boards. Flat packed for easy self assembly.