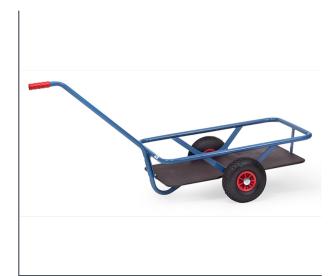

## **Product data sheet**

Article no.: 4092V Hand cart

**Transport equipment** 

Light hand cart with plastic tray. Tubular steel and steel section construction, powder coated blue RAL 5007. Shaft with 1 handle. Shaft can be screwed on. Wheels with solid rubber tyres, hubs with roller bearings. Platform made of water-resistant plywood boards. Flat packed for easy self assembly.

## **Technical Details:**

| Total load capacity (kg)       | 200           |
|--------------------------------|---------------|
| Length of usable platform (mm) | 835           |
| Width of usable platform (mm)  | 458           |
| Total length (mm)              | 1524          |
| Total width (mm)               | 668           |
| Total height (mm)              | 777           |
| Tyres                          | Solid rubber  |
| Wheel size (mm)                | 260 x 56      |
| Version                        | offen         |
| Weight (kg)                    | 15,9          |
| Country of origin              | Germany       |
| Warranty (years)               | 10            |
| <b>Customs tariff number</b>   | 87168000      |
| GTIN                           | 4017976740928 |