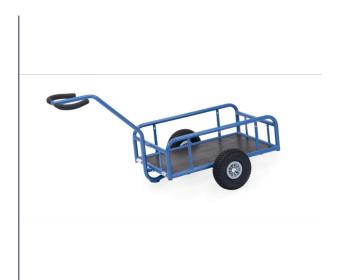

## **Product data sheet**

Article no.: 4103 Hand cart

Made of tubular steel, welded and powder coated. Rail 250 mm high, shaft bolted on. Platform made of water-resistant plywood boards. Wheels with pneumatic tyres, hubs with roller bearings. Accessories for hand carts: Coupling for bicycles.

| <b>Technical Details:</b> | MADEIN | N N |
|---------------------------|--------|-----|
|                           |        |     |

| Total load capacity (kg)       | 300           |
|--------------------------------|---------------|
| Length of usable platform (mm) | 795           |
| Width of usable platform (mm)  | 445           |
| Total length (mm)              | 1476          |
| Total width (mm)               | 691           |
| Total height (mm)              | 730           |
| Tyres                          | Pneumatic     |
| Wheel size (mm)                | 260 x 85      |
| Version                        | offen         |
| Weight (kg)                    | 18            |
| Country of origin              | Germany       |
| Warranty (years)               | 10            |
| Customs tariff number          | 87168000      |
| GTIN                           | 4017976011806 |