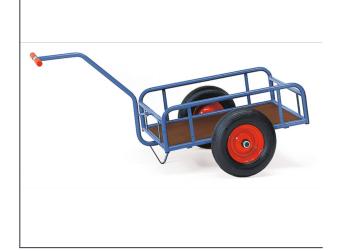

## **Product data sheet**

Article no.: 4103V Hand cart

**Transport equipment** 

Made of tubular steel, welded and powder coated. Rail 250 mm high, shaft bolted on. Platform made of water-resistant plywood boards. Wheels with solid rubber tyres, hubs with roller bearings. Accessories for hand carts: Coupling for bicycles.

## **Technical Details:**

| Total load capacity (kg)       | 300           |
|--------------------------------|---------------|
| Length of usable platform (mm) | 795           |
| Width of usable platform (mm)  | 445           |
| Total length (mm)              | 1476          |
| Total width (mm)               | 691           |
| Total height (mm)              | 730           |
| Tyres                          | Solid rubber  |
| Wheel size (mm)                | 250 x 60      |
| Version                        | offen         |
| Weight (kg)                    | 20,3          |
| Country of origin              | Germany       |
| Warranty (years)               | 10            |
| Customs tariff number          | 87168000      |
| GTIN                           | 4017976741031 |